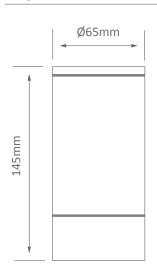

## Diagrams / Additional

| Item No. | Variant |       |       | СІТ         |
|----------|---------|-------|-------|-------------|
|          | Blk     | Alu   | Wht   | Colour Temp |
| ELITE-SM | 19816   | 19410 | 19819 | 3000K       |
|          | 19817   | 19411 | 19820 | 5000K       |
|          | 19815   | 19412 | 19818 | No Lamp     |