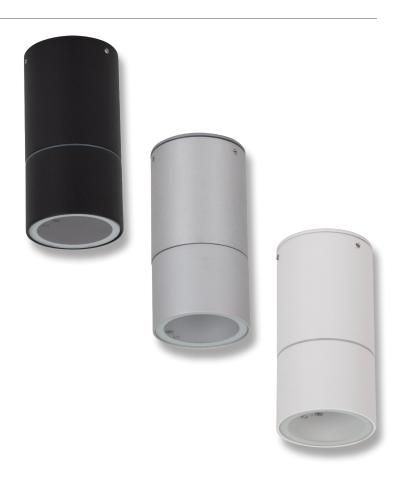

## Description

The ELITE-SM is a modern, exterior ceiling-mounted direct-light exuberating quality, efficiency and performance. Constructed from Pure 6063 Grade Aluminium, and completed with a Natural Clear Anodised Finish, the ELITE-SM is not only visually appealing, but offers greater resistance to weather exposure. The ELITE-SM is available with a high-performance 6W GU10 replaceable lamp (dimmable\*) or without. Suitable for alfresco entertaining, BBQ areas and most other ceiling mounted exterior applications.

## Diagrams / Additional

| Item No. | Variant |       |       | СІТ         |
|----------|---------|-------|-------|-------------|
|          | Blk     | Alu   | Wht   | Colour Temp |
| ELITE-SM | 19816   | 19410 | 19819 | 3000K       |
|          | 19817   | 19411 | 19820 | 5000K       |
|          | 19815   | 19412 | 19818 | No Lamp     |